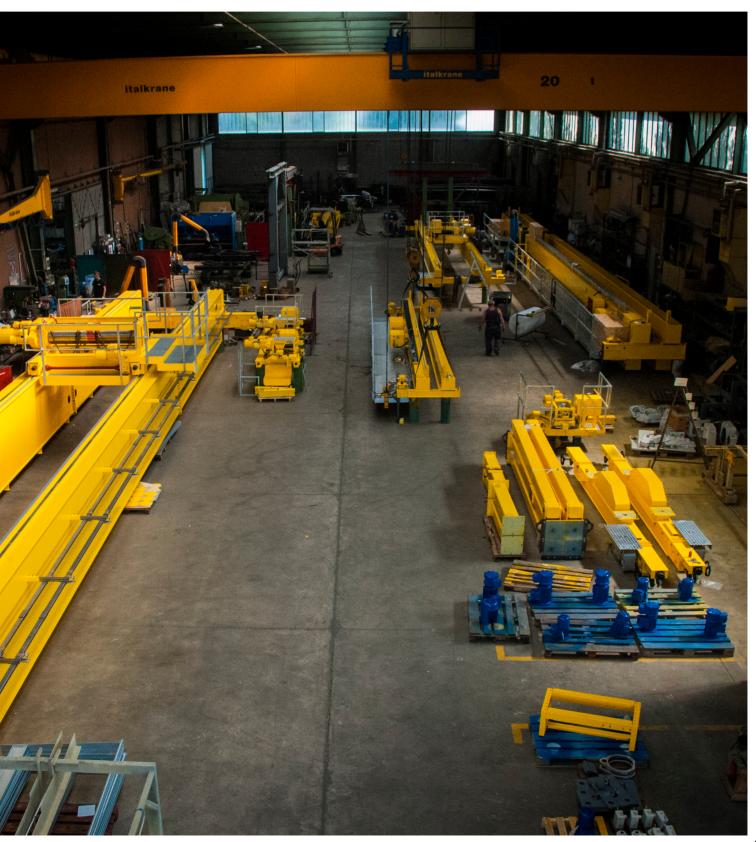

## italkrane s.r.l.

Italkrane was founded in Milan in 1962 by Enzo Banfi and Giovanni Penati who were until 2015 respectively the Managing Director and the Chairman of the Company. The object of the company is the design, construction and commercialisation of lifting and transport equipment. The founding members of the company already had a vast technical and commercial experience acquired during many years at responsible levels in a company at the time market leader in the sector. The founding members wanted to establish a factory which would be able to revolutionise the then currently out-dated techniques of production of bridge cranes and electric hoists and to make innovative, scrupulously designed machinery and equipment using new and advanced technologies. At the beginning, priority was given to the construction of electromechanical parts only with consulting services enabling the client himself to build the supporting metal structures in such a way that modern and efficient plant could be made. After five years, the company transferred its offices to a site outside Milan, where facilities were available for metal carpentry work and complete equipment could be supplied. It was only in 1970 that with the opening of the new complex in Bussero (15 Km east of Milan), Italkrane was in a position to push industrial production with the intent of building larger and ever more technologically advanced and complete lifting equipment. The new site in Bussero comprises a modern factory and separate office-building studied to-give the greatest pleasure from an ecological point of view and to be perfectly in harmony with the surrounding habitat. The elegant office building contributes with its internal luminosity to making daily work more pleasant and the mind ready for new and challenging prospective. What awaits us in the future? All programmes set since the foundation of Italkrane have been fully and punctually respected. We are already living in a new industrial era. Some call it the post-industrial era. For us, it is the advanced-industry era. The lifting equipment of 60 years ago will give way to compact equipment comprising a series of modular elements, with programmed instructions, precision manoeuvring, phased starting and controlled braking. Integrated electronic circuits are already applied for hoists and for normal and programmed cranes. Robotised gantries are in arrival in the field of industrial handling equipment. The safety of the operators is playing an important role in system designs. Optical readers, micro-waves, and electronic sensors are becoming indispensable. Synchronously controlled and direct current motors are calling for more space. Italkrane is making substantial investments in preparing, with the necessary care and qualification, for the new era. Our past guarantees our success in the future.

## 60 YEARS OF EXPERIENCE

TOTAL AREA: 30.000 m<sup>2</sup> FACTORY SPACE: 4.000 m<sup>2</sup> OFFICES: 1.200 m<sup>2</sup>