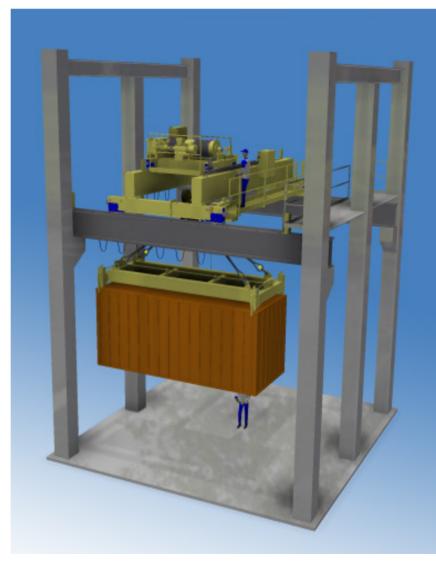

## ITALKRANE

- Supplies tailor made special lifting equipments.
- Offers highly reliable and customizable solutions for every need.
- Offers consulting and design services that will help customers to find each type of solution.

## **SPECIAL FEATURES**

- Detailed material selection customized painting procedure.
- Trolleys for travel on curved path.
- Suitable to extreme temperature and conditions.